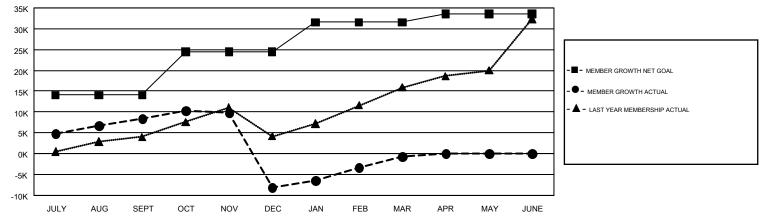

## GAT Constitutional Area 6

REPORT DOES NOT INCLUDE CLUBS IN UNDISTRICTED AREAS.

| Clubs                 |               |           |               | Members               |                           |                         |                                                    |  |
|-----------------------|---------------|-----------|---------------|-----------------------|---------------------------|-------------------------|----------------------------------------------------|--|
| RESULTS FOR 2018-2019 |               |           |               | RESULTS FOR 2018-2019 |                           |                         |                                                    |  |
| QUARTER               | NEW CLUB GOAL | NEW CLUBS | DROPPED CLUBS | QUARTER               | MEMBER GROWTH NET<br>GOAL | MEMBER GROWTH<br>ACTUAL | DROPPED<br>MEMBERS ACTUAL<br>(including transfers) |  |
| JULY/AUG/SEPT         | 346           | 413       | 66            | JULY/AUG/SEPT         | 14,055                    | 18,889                  | 9,297                                              |  |
| OCT/NOV/DEC           | 195           | 145       | 434           | OCT/NOV/DEC           | 10,376                    | 10,391                  | 26,142                                             |  |
| JAN/FEB/MAR           | 138           | 185       | 75            | JAN/FEB/MAR           | 7,106                     | 16,040                  | 5,516                                              |  |
| APR/MAY/JUNE          | 98            | 0         | 0             | APR/MAY/JUNE          | 2,012                     | 0                       | 0                                                  |  |