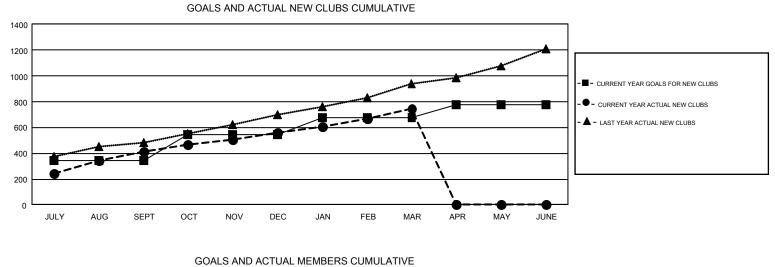

## GAT Constitutional Area 6

REPORT DOES NOT INCLUDE CLUBS IN UNDISTRICTED AREAS.

| Clubs                 |               |           |               | Members               |                           |                         |                                                    |  |
|-----------------------|---------------|-----------|---------------|-----------------------|---------------------------|-------------------------|----------------------------------------------------|--|
| RESULTS FOR 2018-2019 |               |           |               | RESULTS FOR 2018-2019 |                           |                         |                                                    |  |
| QUARTER               | NEW CLUB GOAL | NEW CLUBS | DROPPED CLUBS | QUARTER               | MEMBER GROWTH NET<br>GOAL | MEMBER GROWTH<br>ACTUAL | DROPPED<br>MEMBERS ACTUAL<br>(including transfers) |  |
| JULY/AUG/SEPT         | 346           | 413       | 66            | JULY/AUG/SEPT         | 14,055                    | 18,889                  | 9,297                                              |  |
| OCT/NOV/DEC           | 195           | 145       | 434           | OCT/NOV/DEC           | 10,376                    | 10,391                  | 26,142                                             |  |
| JAN/FEB/MAR           | 138           | 185       | 75            | JAN/FEB/MAR           | 7,106                     | 16,040                  | 5,516                                              |  |
| APR/MAY/JUNE          | 98            | 0         | 0             | APR/MAY/JUNE          | 2,012                     | 0                       | 0                                                  |  |